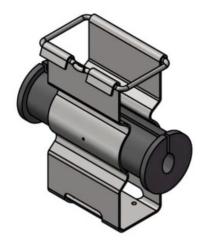

# **CONNEK SECURECLAMP**

Radiating Clip for LLX 1/2"
With 1/2" to-5-8mm EPDM Insert
RoHS

## **Application**

CONNEK SECURECLAMP Radiating clip 1/2" with 1/2" to 5-8mm EPDM rubber insert is designed for exceptional durability, performance, and ease of use, making it an ideal choice for outdoor applications. Engineered to withstand harsh conditions, it operates reliably across a wide temperature range, from -40°C to 85°C, delivering consistent performance in various environments. Made from stainless steel 304, it offers quick, tool-free installation and compatibility with various mounting systems.

| Genera |  |  |
|--------|--|--|
|        |  |  |
|        |  |  |
|        |  |  |

| Material      | Stainless Steel 304 |
|---------------|---------------------|
| Rubber Insert | EPDM                |
| Colour        | Black               |
| Mounting      | 8.5 mm through hole |

#### **Dimensions**

| Maximum Cable OD | 8.0 mm (0.31 in)  |
|------------------|-------------------|
| Minimum Cable OD | 5.0 mm (0.20 in)  |
| Height           | 54.0 mm (2.13 in) |
| Width            | 20.0 mm (0.79 in) |
| Length           | 55.0 mm (2.17 in) |