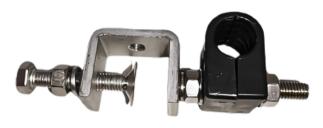

# CONNEK SECURECLAMP 1 Stack Single Clamp

for 1/2" Coaxial Feeder Cables RoHS and REACH Compliant

# **Application**

CONNEK SECURECLAMP ½" feeder clamp is engineered for reliable cable management in demanding outdoor environments, to securely hold and support 1/2" coaxial feeder cables. Designed for quick and easy installation, this robust clamp ensures your connections remain secure and protected, even in harsh or industrial settings. The metal component is tested to withstand salt spray testing for ≥48 hours, ensuring long-lasting performance in corrosive environments.

| General | Specifi | cations |
|---------|---------|---------|
|         |         |         |

| Cable Type    | LLF Feeder   LLX-CL Leaky   LLF Hiflex |
|---------------|----------------------------------------|
| Cable Size    | 1/2"                                   |
| Material Type | Stainless + PP                         |
| Mounting      | M8 Hardware                            |