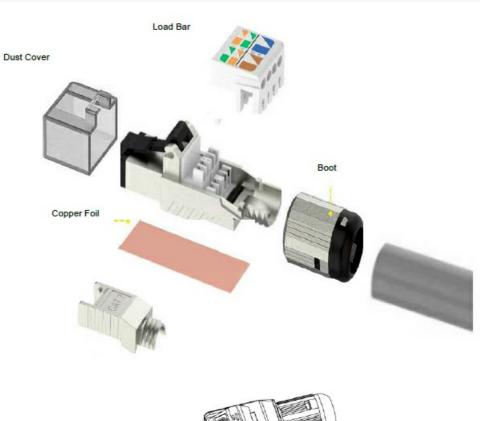

#### Toolless Industrial Field Plug For Stranded and Solid Cores

#### Application

NEK Sealine's toolless industrial field plug is suitable for indoor and outdoor use, enables for easy termination and meets the latest industry standards and performance criteria. They require no special tools and are compatible with all cables in the LanMarin® CAT cable. Conforming to ANI/ TIA/ EIA 568C.2, it is also backwards compatible with Category 5e, Category 6 and Category 6A ethernet cables and offers up to 750 contact cycles.

- ✓ Suitable for industrial applications
- ✓ Designed for 750 mating cycles
- ✓ Suitable for both solid and strandedconductors ranging from 22 AWG to 24 AWG
- ✓ Primary insulation accommodates thicknessfrom 1.2mm to 1.5mm
- ✓ Cable diameter varies from 6.0mm to 8.5mm
- ✓ Meets Category 6A performance standards
- ✓ Fully shielded
- ✓ Operating temperature range of -40 to 70°C
- Suitable for stranded and solid cores