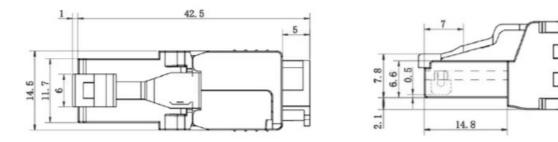

- ✓ Suitable for industrial applications
- ✓ Designed for 750 mating cycles
- ✓ Suitable for both solid and strandedconductors ranging from 22 AWG to 24 AWG
- ✓ Primary insulation accommodates thicknessfrom 1.2mm to 1.5mm
- ✓ Cable diameter varies from 6.0mm to 8.5mm
- ✓ Meets Category 6A performance standards
- ✓ Fully shielded
- ✓ Operating temperature range of -40 to 70°C
- Suitable for stranded and solid cores